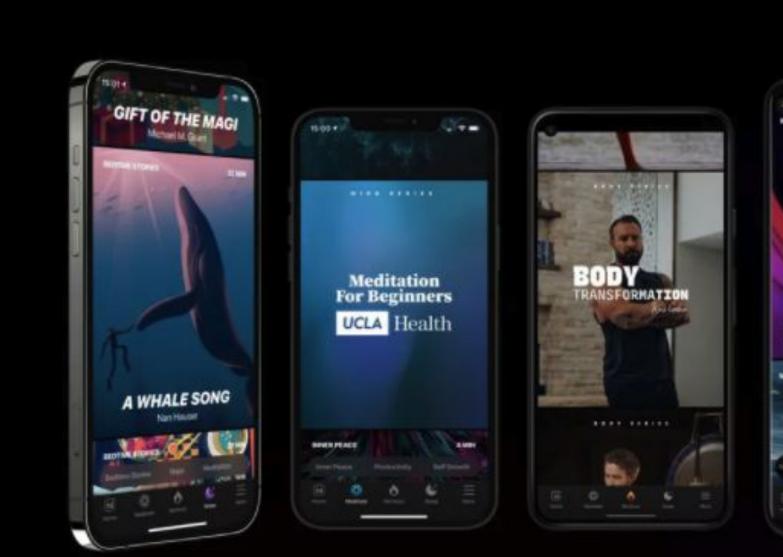

different technology than projection. It is an emissive vs reflective method of displaying an image. ... It is made up of multiple panels which are made up of smaller modules which then have multiple multi-color LED's on them.



### **3. HUMAN ASPECT**





### **Our Health**





50

No

5

No

8

5

LS

TM

# **Charlie Fink's**



conferences, training, education, and remote team collaboration







## **NVIDIA Uses AI to Slash Bandwidth on Video Calls**



#### -PixelPeta

### Facebook's Infinite Office

With Infinite Office, you can put on the headset and be transported to a virtual office space that you can make as big or small as you wish. You can also add multiple customizable screens, which mimics a multiple monitor setup.





### 2021 – The Year of Mental Health and Fitness











### Home is where the health is

Samsung Health is now available on select Samsung Smart TVs. Enjoy free premium classes, start new wellness routines and even get the whole household moving with family challenges and more. All from the comfort of your home.





#### Smart tracker

#### **Unique Partnerships**



s Pricing Recipes Healthy Living

*w* long, and how intensely you move, it will automatically ilessly convert your activity to FitPoints. Plus, that info upp with more details, so you can better track toward







Attend V Sh

#### With Amazon Halo, a new wearable health band and service, you'll get a more complete picture of how your daily habits affect your nealth, plus expert-backed guidance to turn your data into results.



# Opportunities



#### **Top 25 Companies