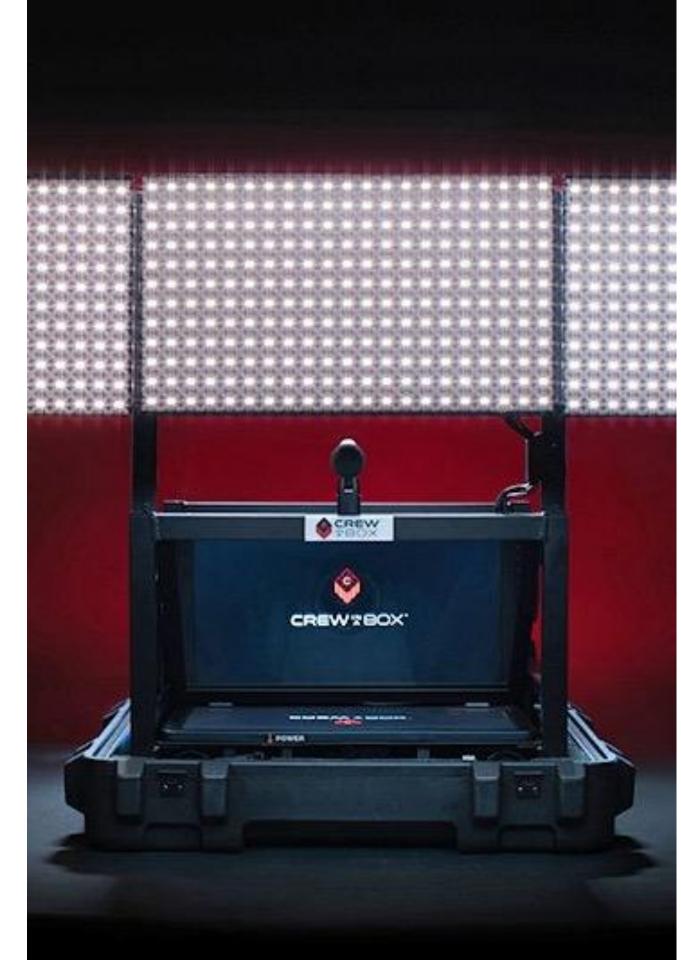

### **Drop Kits**

Crew In A Box integrates:

A 6k cinema camera that rivals the image quality of Hollywood blockbusters;

A 3-foot wide, 3-panel, LED light, capable of different levels of dimming and color temperature on each panel

Two professional microphones - a hypercardioid condenser and industry-standard lavalier; and

A teleprompter/Interrotron that the camera shoots through, allowing direct to camera address

Into a powerful, seamless system that is ready to take on your next high-level production.