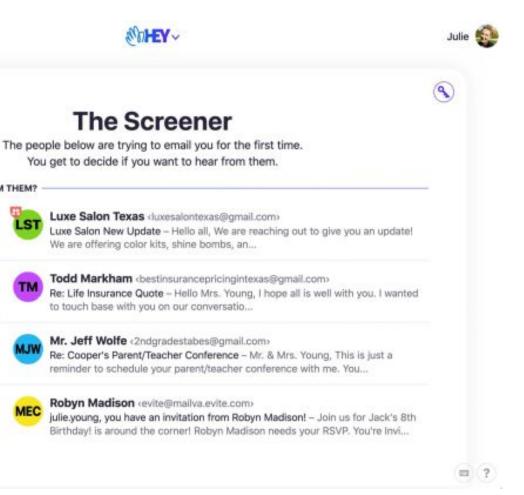

anel

Two professional microphones - a hypercardioid condenser and industry-standard lavalier; and

A teleprompter/Interrotron that the camera shoots through, allowing direct to camera address

Into a powerful, seamless system that is ready to take on your next high-level production.

# **Cameras and Lights**



### **Razer Kiyo vs Logitech C920**





# **Streaming Platforms**

### To Branded and Broadcast Quality

### From This





### **Browser Based**











# Virtual Production

A LED wall is a bit of a different technology than projection. It is an emissive vs reflective method of displaying an image. ... It is made up of multiple panels which are made up of smaller modules which then have multiple multi-color LED's on them.



### **3. HUMAN ASPECT**





### **Our Health**





50

No

5

No

8

5

LS

TM

# **Charlie Fink's**



conferences, training, education, and remote team collaboration







## **NVIDIA Uses AI to Slash Bandwidth on Video Calls**



#### -PixelPeta

### Facebook's Infinite Office

With Infinite Office, you can put on the headset and be transported to a virtual office space that you can make as big or small as you wish. You can also add multiple customizable screens, which mimics a multiple monitor setup.





### 2021 – The Year of Mental Health and Fitness











### Home is where the health is

Samsung Health is now available on select Samsung Smart TVs. Enjoy free premium classes, start new wellness routines and even get the whole household moving with family challenges and more. All from the comfort of your home.





#### Smart