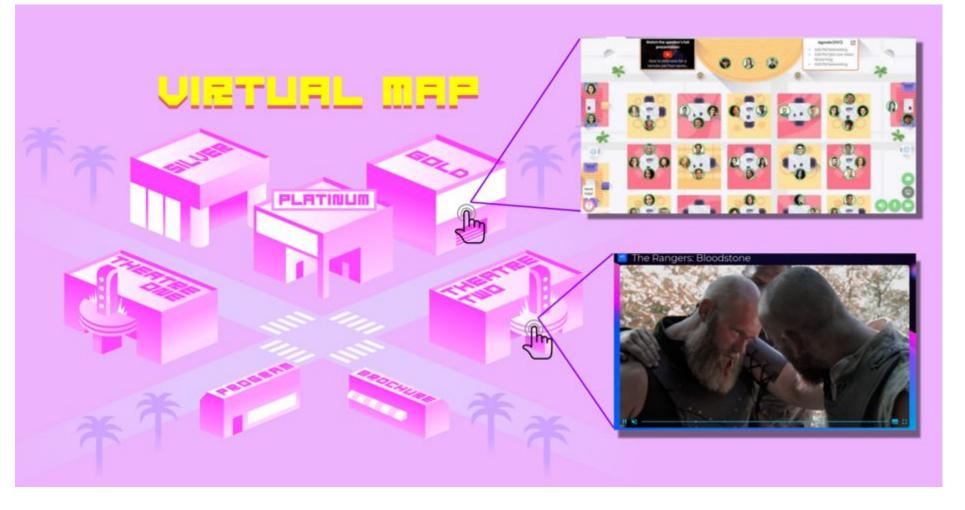

soft Teams, and several other services, then provides a handy "Join" button in your agenda view.





### **Drop Kits**

Crew In A Box integrates:

A 6k cinema camera that rivals the image quality of Hollywood blockbusters;

A 3-foot wide, 3-panel, LED light, capable of different levels of dimming and color temperature on each panel

Two professional microphones - a hypercardioid condenser and industry-standard lavalier; and

A teleprompter/Interrotron that the camera shoots through, allowing direct to camera address

Into a powerful, seamless system that is ready to take on your next high-level production.

# **Cameras and Lights**



### **Razer Kiyo vs Logitech C920**





# **Streaming Platforms**

### To Branded and Broadcast Quality

### From This





### **Browser Based**











# Virtual Production

A LED wall is a bit of a different technology than projection. It is an emissive vs reflective method of displaying an image. ... It is made up of multiple panels which are made up of smaller modules which then have multiple multi-color LED's on them.



### **3. HUMAN ASPECT**





### **Our Health**





50

No

5

No

8

5

LS

TM

# **Charlie Fink's**



conferences, training, education, and remote team collaboration







## **NVIDIA Uses AI to Slash Bandwidth on Video Calls**



#### -PixelPeta

### Facebook's Infinite Office

With Infinite Office, you can put on the headset and be transported to a virtual office space that you can make as big or small as you wish. You can also add multiple customizable screens, which mimics a multiple monitor setup.





###