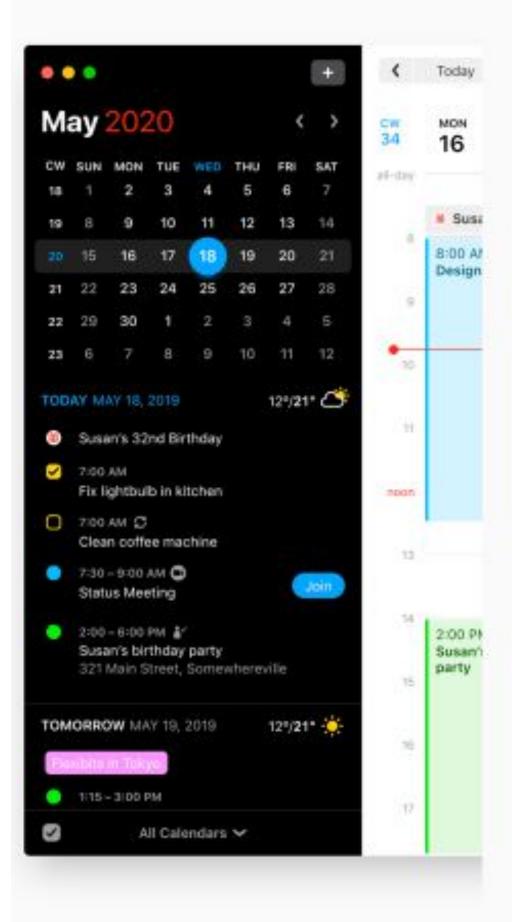

#### • Fantastical. **THE AGNOSTIC MEETING BUTTON**

 The Cal app from mac.now automatically detects meetings from Zoom, Google Meet, Microsoft Teams, and several other services, then provides a handy "Join" button in your agenda view.