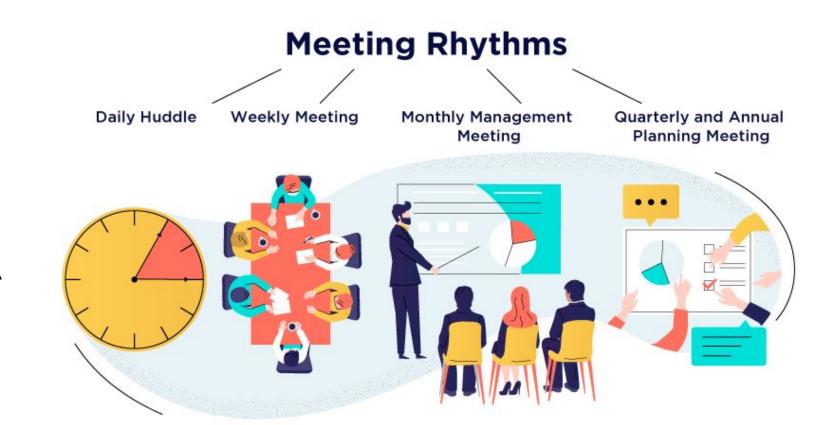

# New Huddles How to Get it Done

Broken down into smaller pieces

- Shared office space
- Reimaging town halls
- Pre-record presentations and live Q&A