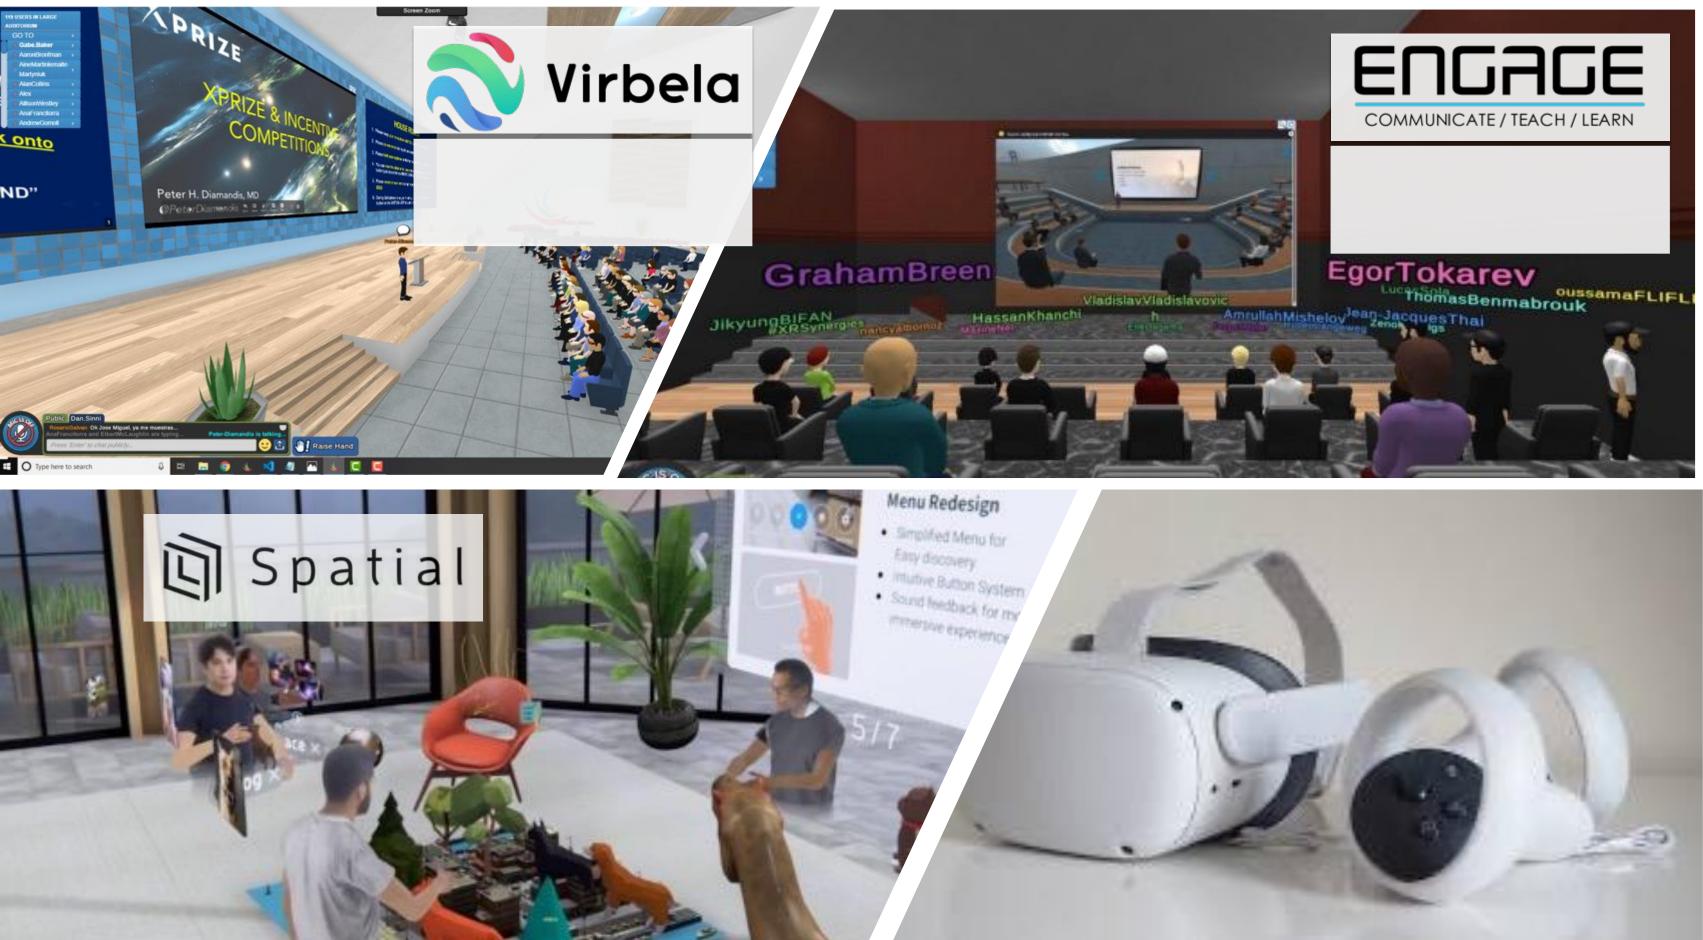

# 2. TOOLS

- RE-imaging of how you move through your day
- Old way—cobble together slack, mail, zoom etc.
- New way—rebuilding tools and approaches

### **Innovative Tools**

N

CV

18

19

3

21

22