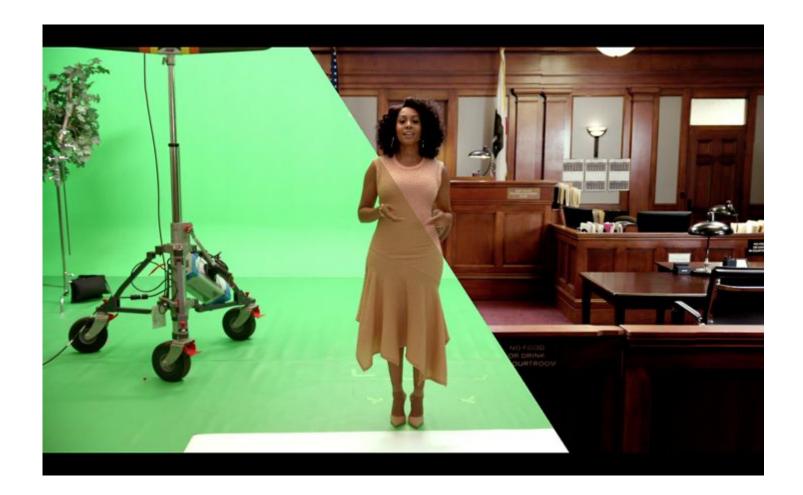

# Virtual Production

A LED wall is a bit of a different technology than projection. It is an emissive vs reflective method of displaying an image. ... It is made up of multiple panels which are made up of smaller modules which then have multiple multi-color LED's on them.