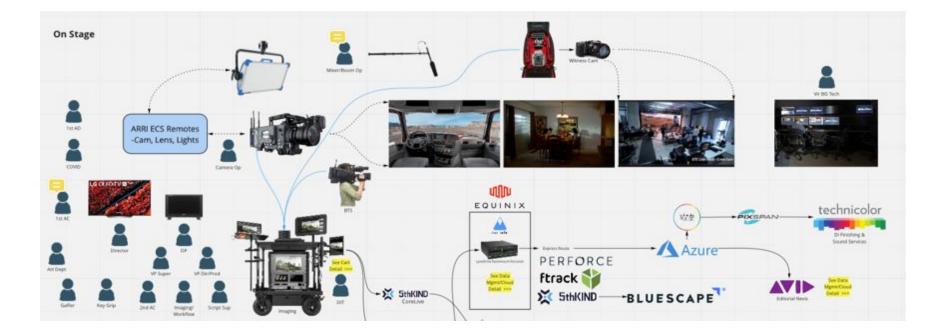

#### HOW DO WE GET BACK TO WORK IN A POST-COVID WORLD.

VIRTUAL & REMOTE PRODUCTION (POST-COVID CONSIDERATIONS)

SECURITY, SHARED IDENTITY & ACCESS MANAGEMENT

CLOUD WORKFLOWS, MANIFEST & ORGANIZATION ORCHESTRATION