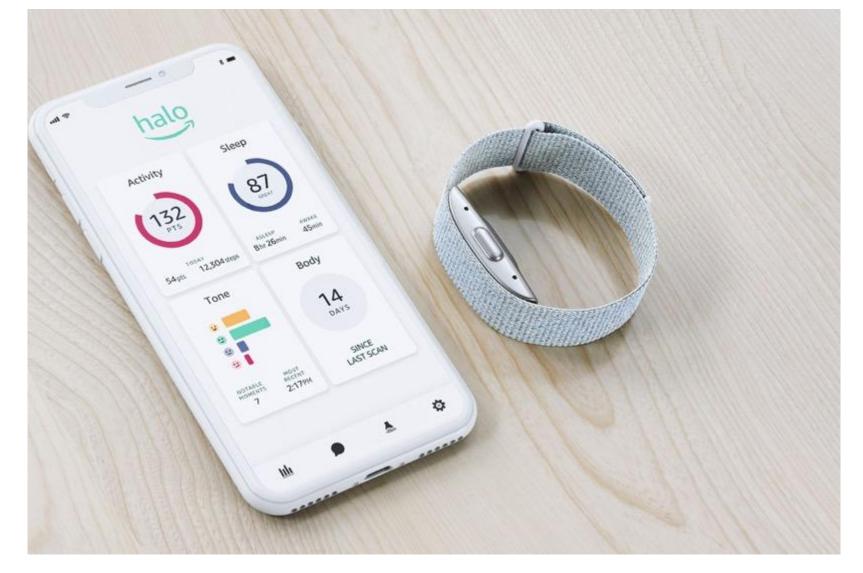

#### With Amazon Halo, a new wearable health band and service, you'll get a more complete picture of how your daily habits affect your nealth, plus expert-backed guidance to turn your data into results.