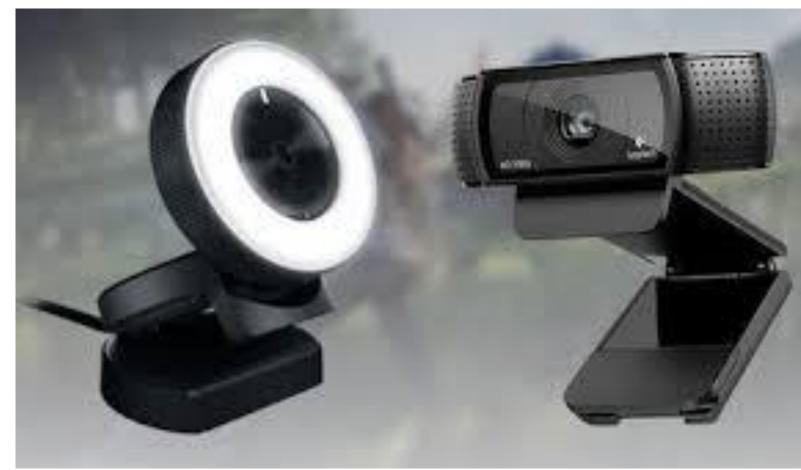

3

TO

12

65

TO

#### • Fantastical. **THE AGNOSTIC MEETING BUTTON**

 The Cal app from mac.now automatically detects meetings from Zoom, Google Meet, Microsoft Teams, and several other services, then provides a handy "Join" button in your agenda view.





### **Drop Kits**

Crew In A Box integrates:

A 6k cinema camera that rivals the image quality of Hollywood blockbusters;

A 3-foot wide, 3-panel, LED light, capable of different levels of dimming and color temperature on each panel

Two professional microphones - a hypercardioid condenser and industry-standard lavalier; and

A teleprompter/Interrotron that the camera shoots through, allowing direct to camera address

Into a powerful, seamless system that is ready to take on your next high-level production.

# **Cameras and Lights**



### **Razer Kiyo vs Logitech C920**





# **Streaming Platforms**

### To Branded and Broadcast Quality

### From This





### **Browser Based**











# Virtual Production

A LED wall is a bit of a different technology than projection. It is an emissive vs reflective method of displaying an image. ... It is made up of multiple panels which are made up of smaller modules which then have multiple multi-color LED's on them.



### **3. HUMAN ASPECT**





### **Our Health**





50

No

5

No

8

5

LS

TM

# **Charlie Fink's**



conferences, training, education, and remote team collaboration







## **NVIDIA Uses AI to Slash Bandwidth on Video Calls**



#### -PixelPeta

### Facebook's Infinite Office

With Infinite Office, you can put on the headset and be transported to a virtu