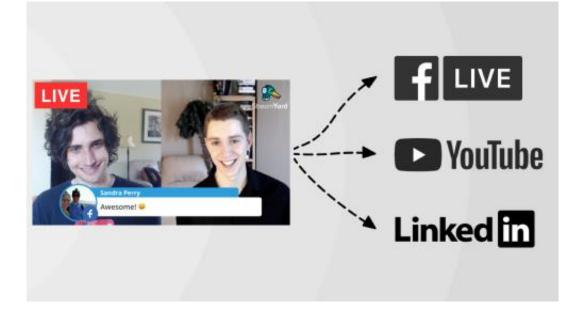

icrosoft Teams, and several other services, then provides a handy "Join" button in your agenda view.





### **Drop Kits**

Crew In A Box integrates:

A 6k cinema camera that rivals the image quality of Hollywood blockbusters;

A 3-foot wide, 3-panel, LED light, capable of different levels of dimming and color temperature on each panel

Two professional microphones - a hypercardioid condenser and industry-standard lavalier; and

A teleprompter/Interrotron that the camera shoots through, allowing direct to camera address

Into a powerful, seamless system that is ready to take on your next high-level production.

# **Cameras and Lights**



### **Razer Kiyo vs Logitech C920**





# **Streaming Platforms**

### To Branded and Broadcast Quality

### From This





### **Browser Based**











# Virtual Production

A LED wall is a bit of a different technology than projection. It is an emissive vs reflective method of displaying an image. ... It is made up of multiple panels which are made up of smaller modules which then have multiple multi-color LED's on them.



### **3. HUMAN ASPECT**





### **Our Health**





50

No

5

No

8

5

LS

TM

# **Charlie Fink's**



conferences, training, education, and remote team collaboration







## **NVIDIA Uses AI to Slash Bandwidth on Video Calls**



#### -PixelPeta

### Facebook's Infinite Office

With Infinite Office, you can put on the headset and be transported to a virtual office space that you can make as big or small as you wish. You can also add multiple customizable screens, which mimics a multiple monitor setup.