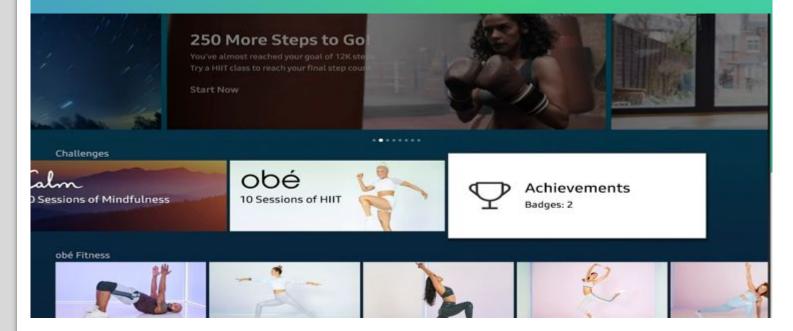

### Home is where the health is

Samsung Health is now available on select Samsung Smart TVs. Enjoy free premium classes, start new wellness routines and even get the whole household moving with family challenges and more. All from the comfort of your home.