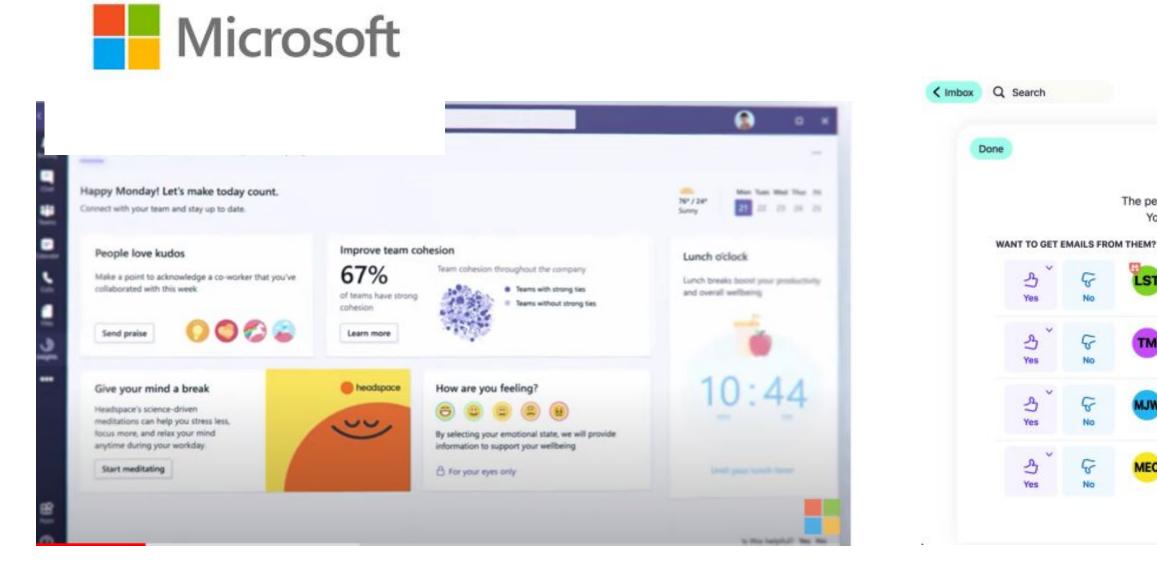

panel

Two professional microphones - a hypercardioid condenser and industry-standard lavalier; and

A teleprompter/Interrotron that the camera shoots through, allowing direct to camera address

Into a powerful, seamless system that is ready to take on your next high-level production.

# **Cameras and Lights**



### **Razer Kiyo vs Logitech C920**





# **Streaming Platforms**

### To Branded and Broadcast Quality

### From This





### **Browser Based**











# Virtual Production

A LED wall is a bit of a different technology than projection. It is an emissive vs reflective method of displaying an image. ... It is made up of multiple panels which are made up of smaller modules which then have multiple multi-color LED's on them.



### **3. HUMAN ASPECT**





### **Our Health**





50

No

5

No

8

5

LS

TM

# **Charlie Fink's**



conferences, training, education, and remote team collaboration







## **NVIDIA Uses AI to Slash Bandwidth on Video Calls**



#### -PixelPeta

### Facebook's Infinite Office

With Infinite Office, you can put on the headset and be transported to a virtual office space that you can make as big or small as you wish. You can also add multiple customizable screens, which mimics a multiple monitor setup.





### 2021 – The Year of Mental Health and Fitness











### Home is where the health is

Samsung Health is now available on select Samsung Smart TVs. Enjoy free premium classes, start new wellness routines and even get the whole household moving with family challenges and more. All from the comfort of your home.





#### Sma